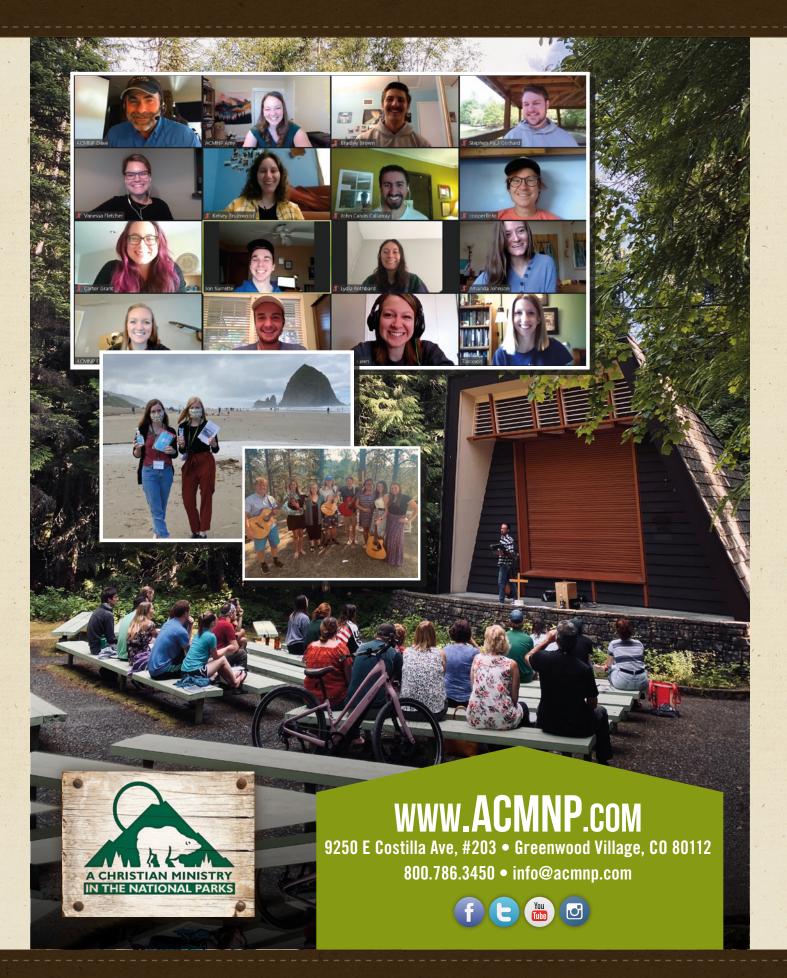

Of course, all of that changed in the spring of 2020. For a few days we wondered if sending team members to parks would be a possibility. We sensed God's call to move forward and were resolved to help meet a 70-year-old need for ministry and worship in new ways and through unprecedented challenge. It became clear that thousands of people would still seek the solitude and inspiration offered by the innate beauty of our nation's national and state parks. We anticipated that young Christian leaders would respond to the call of God to serve in the parks. There would continue to be a need for ministry, encouragement, and service to park visitors and those who live and work in park communities. In the face of uncertainty and risk, 164 men and women responded to God's call and served faithfully and courageously.

Ministry looked much different in the ministry's 70th year. Worship service opportunities were limited as park officials worked to protect visitors and park workers. Relational ministry and "impactful interactions" became even more important as team members sought to encourage others and share God's message of healing and hope through Jesus Christ.